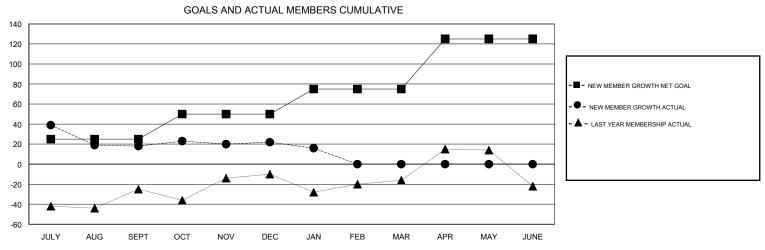

## Gary Wong **LOCATION CALIFORNIA GMT CA** Clubs Members RESULTS FOR 2016-2017 RESULTS FOR 2016-2017 NEW CLUB GOAL NEW CLUBS DROPPED CLUBS NEW MEMBER GROWTH NEW MEMBER DROPPED QUARTER QUARTER NET GOAL (not reinstated GROWTH ACTUAL (not MEMBERS ACTUAL or transfers) reinstated or transfers) (including transfers) 0 25 83 65 JULY/AUG/SEPT JULY/AUG/SEPT 1 0 0

0

0

0

0

2

OCT/NOV/DEC

JAN/FEB/MAR

APR/MAY/JUNE

25

25

50

31

4

0